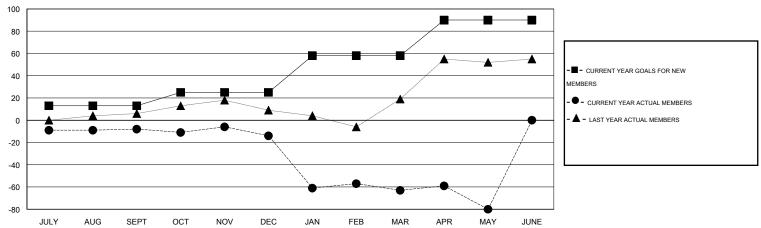

#### GOALS AND ACTUAL MEMBERS CUMULATIVE

| DROPPED CLUBS: 3  DROPPED MEMBERS |     | 18 CLUBS OF 33 ADDED 1 OR MORE NEW MEMBERS |                       | N<br>90 (66.67%)<br>95 (33.33%) |  |
|-----------------------------------|-----|--------------------------------------------|-----------------------|---------------------------------|--|
| DECEASED                          | 8   | CLICK HERE FOR HEALTH                      | FAMILY UNIT MEMBERS   | 102                             |  |
| CLUB CANCELLED                    | 19  | ASSESSMENT DATA                            |                       | 49                              |  |
| OTHER                             | 114 |                                            | HEAD OF HOUSEHOLD     |                                 |  |
| TOTAL                             | 141 |                                            | NON-HEAD OF HOUSEHOLD | 53                              |  |